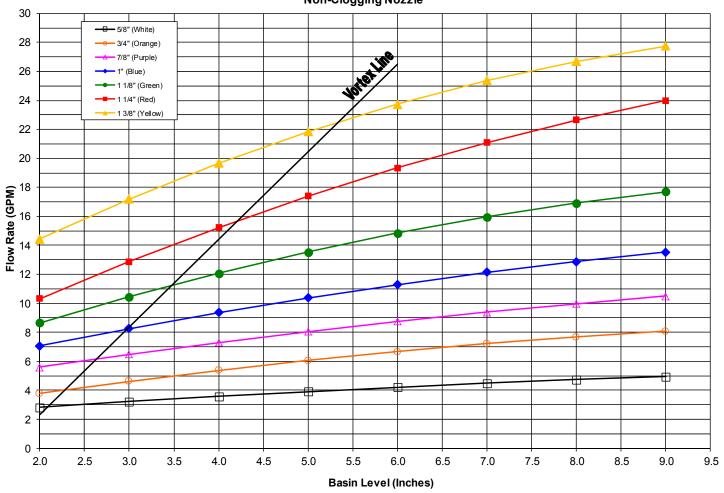

Flo water distribution nozzle is a non-clogging nozzle designed specifically for all crossflow cooling tower applications. It provides excellent flow characteristics utilizing a one piece design with single support distribution plate. This produces a uniform distribution pattern helping to enhance the cooling tower's thermal performance.

A unique color coding system allows for easy identification of the correct orifice size. Available orifice sizes range from .625" to 1.375".

The MCT Precision-Flo crossflow nozzle is easily installed and can be easily removed for cleaning or replacement.

The nozzle is manufactured of inert high strength injection molded polypropylene for outstanding corrosion resistance and strength.

## Midwest Cooling Towers, Inc. Precision-Flo™

Non-Clogging Nozzle



## **OEM Replacement Parts**

Midwest Cooling Towers is a complete cooling tower supply company, offering a wide range of products to the cooling tower industry since 1987. Our large selection of quality OEM (Original Equipment Manufacturer) replacement parts are compatible with most models and manufacturers of cooling towers and they offer a high quality, reliable, low-cost alternative to expensive original equipment parts.

Call today for more details on this innovative component.