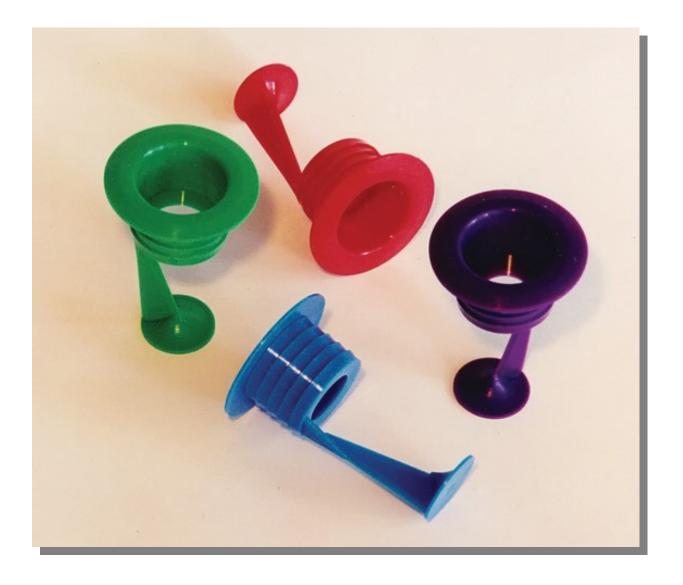

## **Crossflow Nozzles**

The Midwest Cooling Towers, Inc. Precision-Flo water distribution nozzle is a non-clogging nozzle designed specifically for all crossflow cooling tower applications. It provides excellent flow characteristics utilizing a one piece design with single support distribution plate. This produces a uniform distribution pattern helping to enhance the cooling tower's thermal performance.

A unique color coding system allows for easy identification of the correct orifice size. Available orifice sizes range from .625" to 1.375".

The MCT Precision-Flo crossflow nozzle is easily installed and can be easily removed for cleaning or replacement.

The nozzle is manufactured of inert high strength injection molded polypropylene for outstanding corrosion resistance and strength.