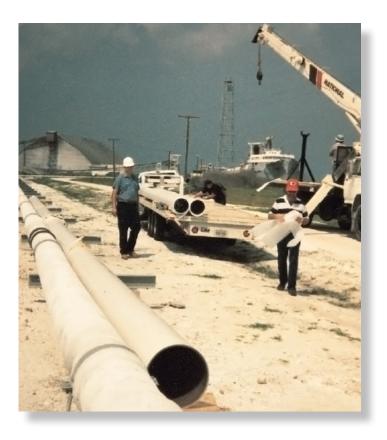

## Fiberglass Field Services

Some of our capabilities include:

- Fiberglass Product Installation and Assembly.
- Fiberglass Product Maintenance and Repair.
- PVC and Fiberglass Pipe Installation.
- Design and Install Custom Fiberglass Platforms and Landings.
- Fiberglass Tank Installation and Repair.
- Inspection Services.
- Training Services.