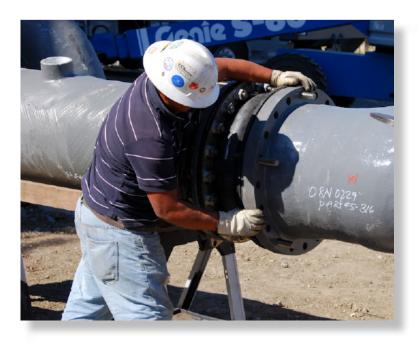

We now employ full time certified fiberglass technicians for field work assignments. These technicians are available to assist you with your fiberglass installation, training or service needs. They are also on call for immediate dispatch to your jobsite in case of emergencies.

## Fiberglass Field Services

Some of our capabilities include:

- Fiberglass Product Installation and Assembly.
- Fiberglass Product Maintenance and Repair.
- PVC and Fiberglass Pipe Installation.
- Design and Install Custom Fiberglass Platforms and Landings.
- Fiberglass Tank Installation and Repair.
- Inspection Services.
- Training Services.