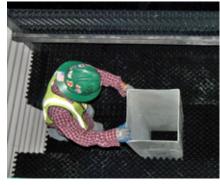

## for Cooling Tower Film Fill

The Midwest Cooling Towers Fill Evaluation System for cooling towers is a simple, direct way to monitor your cooling tower's film fill for fouling.

The system utilizes an FRP fill weigh box. A portion of the film fill is field cut around the box, then field trimmed to fit inside the box. This block of fill is attached via a stainless steel rod and assorted stainless steel hardware to a retainer assembly on the fan deck. The block of fill can then be lifted and weighed periodically from the fan deck without having to enter the cooling tower.