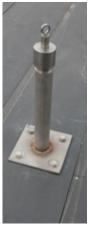

## Fill Evaluation System

## for Cooling Tower Film Fill

The Midwest Cooling Towers Fill Evaluation System for cooling towers is a simple, direct way to monitor your cooling tower's film fill for fouling.

The system utilizes an FRP fill weigh box. A portion of the film fill is field cut around the box, then field trimmed to fit inside the box. This block of fill is attached via a stainless steel rod and assorted stainless steel hardware to a retainer assembly on the fan deck. The block of fill can then be lifted and weighed periodically from the fan deck without having to enter the cooling tower.