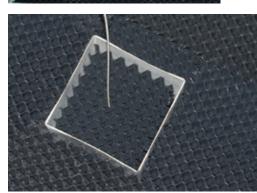

## for Cooling Tower Film Fill

The Midwest Cooling Towers Fill Evaluation System for cooling towers is a simple, direct way to monitor your cooling tower's film fill for fouling.

The system utilizes an FRP fill weigh box. A portion of the film fill is field cut around the box, then field trimmed to fit inside the box. This block of fill is attached via a stainless steel rod and assorted stainless steel hardware to a retainer assembly on the fan deck. The block of fill can then be lifted and weighed periodically from the fan deck without having to enter the cooling tower.