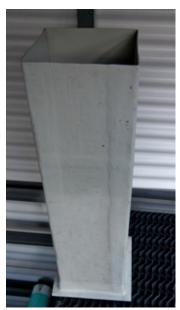

## for Cooling Tower Film Fill

The Midwest Cooling Towers Fill Evaluation System for cooling towers is a simple, direct way to monitor your cooling tower's film fill for fouling.

The system utilizes an FRP fill weigh box. A portion of the film fill is field cut around the box, then field trimmed to fit inside the box. This block of fill is attached via a stainless steel rod and assorted stainless steel hardware to a retainer assembly on the fan deck. The block of fill can then be lifted and weighed periodically from the fan deck without having to enter the cooling tower.