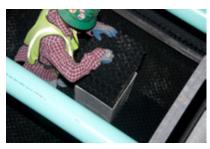

## for Cooling Tower Film Fill

The Midwest Cooling Towers Fill Evaluation System for cooling towers is a simple, direct way to monitor your cooling tower's film fill for fouling.

The system utilizes an FRP fill weigh box. A portion of the film fill is field cut around the box, then field trimmed to fit inside the box. This block of fill is attached via a stainless steel rod and assorted stainless steel hardware to a retainer assembly on the fan deck. The block of fill can then be lifted and weighed periodically from the fan deck without having to enter the cooling tower.