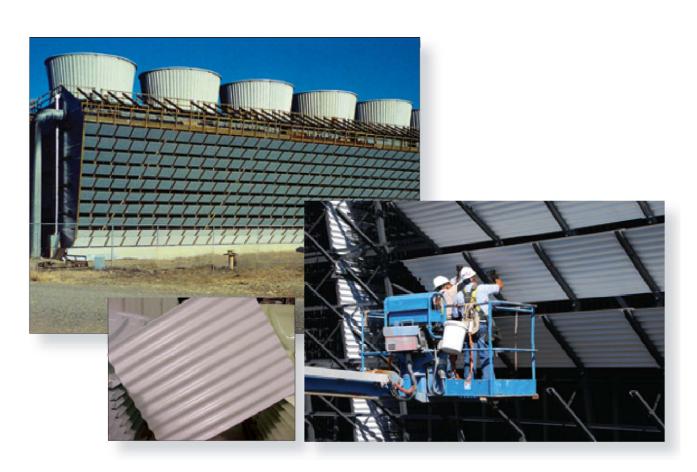

## Fiberglass Air Inlet Louver

Midwest Cooling Towers heavy duty fiberglass louvers help improve the aesthetics and efficiency of any cooling tower. Lightweight, yet rugged, the louvers are easy to install and help minimize water splash-out, offering a safer environment. Special formulations offer excellent UV resistance. The louvers weigh nominally 24 oz/ft². They are 4.2" corrugated to match existing installations. They are virtually indestructible, making them and excellent choice in harsh, icy climates.