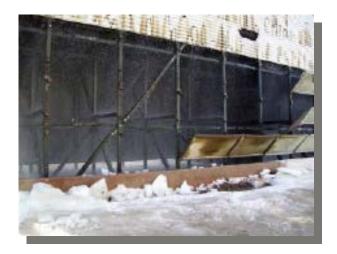

Dangerous ice buildup can block airflow and damage your cooling tower.

## A low cost, efficient, and safe way to help winterize your cooling tower