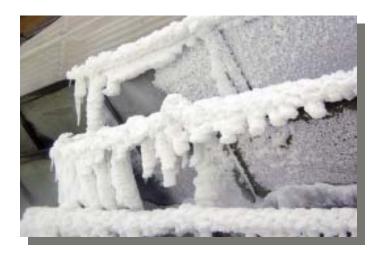

Dangerous ice buildup can block airflow and damage your cooling tower.

## A low cost, efficient, and safe way to help winterize your cooling tower