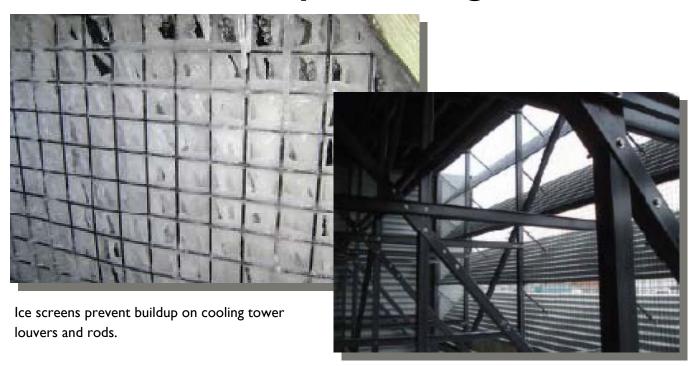

## Cooling Tower Ice Screen Protection



Prevent damaging ice build up on your cooling tower



## Important features include:

- For installation new or existing field erected wood or fiberglass cooling towers
- Eliminate icing on louvers & rods
- Reduce splash out
- Reduce structural damage
- Prevent icing on ancillary equipment
- Eliminate manual de-icing of cooling tower by maintenance personnel
- Reduce de-icing time when fans are used in reverse
- Help reduce airborne litter in the basin





Dangerous ice buildup can block airflow and damage your cooling tower.

## A low cost, efficient, and safe way to help winterize your cooling tower



## OEM Replacement Parts

Midwest Cooling Towers is a complete cooling tower supply company, offering a wide range of products to the cooling tower industry since 1987. Our large selection of quality OEM (Original Equipment Manufacturer) replacement parts are compatible with most models and manufacturers of cooling towers and they offer a high quality, reliable, low-cost alternative to expensive original equipment parts.

Call today for more details on this innovative component.