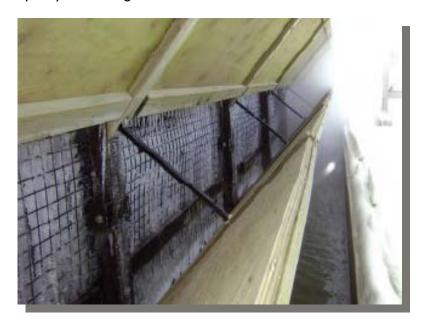

## Important features include:

- For installation new or existing field erected wood or fiberglass cooling towers
- Eliminate icing on louvers & rods
- Reduce splash out
- Reduce structural damage
- Prevent icing on ancillary equipment
- Eliminate manual de-icing of cooling tower by maintenance personnel
- Reduce de-icing time when fans are used in reverse
- Help reduce airborne litter in the basin

## A low cost, efficient, and safe way to help winterize your cooling tower