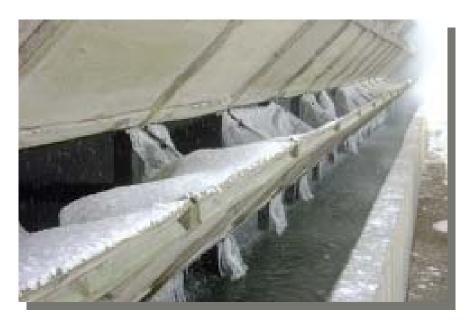

## Cooling Tower Ice Screen Protection

Prevent damaging ice build up on your cooling tower

Dangerous ice buildup can block airflow and damage your cooling tower.

## A low cost, efficient, and safe way to help winterize your cooling tower