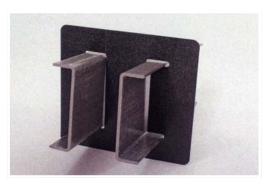

## Seals from Midwest Cooling Towers for drift eliminator supports offer excellent quality at an outstanding value

- Seals air and moisture leaks around pultruded FRP shapes for crossflow or counterflow drift eliminator packs
- Cutouts for pultruded FRP structural members
- Quick, easy installation
- Stock items 3.5" and 5.5" supports on 3" post (\*custom sizes available)
- Durable, corrosion-resistant 0.090" (2.286 mm) black ABS plastic
- UV-stabilized and highly resistant to weather, chemicals, biological agents, rot and decay