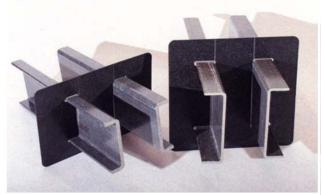

## Seals from Midwest Cooling Towers for drift eliminator supports offer excellent quality at an outstanding value

- Seals air and moisture leaks around pultruded FRP shapes for crossflow or counterflow drift eliminator packs
- Cutouts for pultruded FRP structural members
- Quick, easy installation
- Stock items 3.5" and 5.5" supports on 3" post (\*custom sizes available)
- Durable, corrosion-resistant 0.090" (2.286 mm) black ABS plastic
- UV-stabilized and highly resistant to weather, chemicals, biological agents, rot and decay