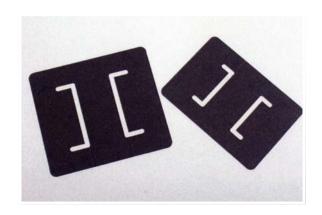

## Seals from Midwest Cooling Towers for drift eliminator supports offer excellent quality at an outstanding value

- Seals air and moisture leaks around pultruded FRP shapes for crossflow or counterflow drift eliminator packs
- Cutouts for pultruded FRP structural members
- Quick, easy installation
- Stock items 3.5" and 5.5" supports on 3" post (\*custom sizes available)
- Durable, corrosion-resistant 0.090" (2.286 mm) black ABS plastic
- UV-stabilized and highly resistant to weather, chemicals, biological agents, rot and decay