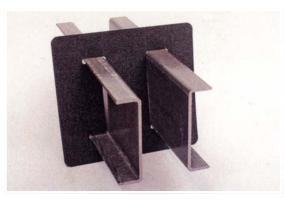

## Seals from Midwest Cooling Towers for drift eliminator supports offer excellent quality at an outstanding value

- Seals air and moisture leaks around pultruded FRP shapes for crossflow or counterflow drift eliminator packs
- Cutouts for pultruded FRP structural members
- Quick, easy installation
- Stock items 3.5" and 5.5" supports on 3" post (\*custom sizes available)
- Durable, corrosion-resistant 0.090" (2.286 mm) black ABS plastic
- UV-stabilized and highly resistant to weather, chemicals, biological agents, rot and decay